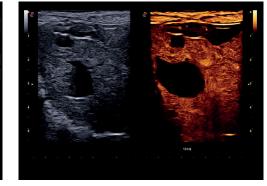

Dedicated VET software and probes

Follow Up & Multimodality - to compare any DICOM modality in real-time

**ElaXto** - real-time non-invasive assessment of tissue elasticity

**XFlow** and **microV** to enhance tissue vascularization