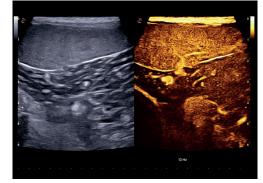

Dedicated VET software and probes

Follow Up & Multimodality - to compare any DICOM modality in real-time

**ElaXto** - real-time non-invasive assessment of tissue elasticity

**XFlow** and **microV** to enhance tissue vascularization