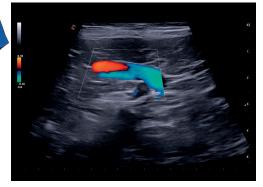

Dedicated VET software and probes

Follow Up & Multimodality - to compare any DICOM modality in real-time

**ElaXto** - real-time non-invasive assessment of tissue elasticity

**XFlow** and **microV** to enhance tissue vascularization