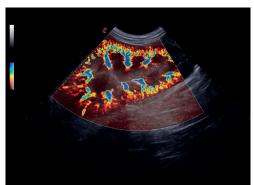

Dedicated VET software and probes

Follow Up & Multimodality - to compare any DICOM modality in real-time

**ElaXto** - real-time non-invasive assessment of tissue elasticity

**XFlow** and **microV** to enhance tissue vascularization